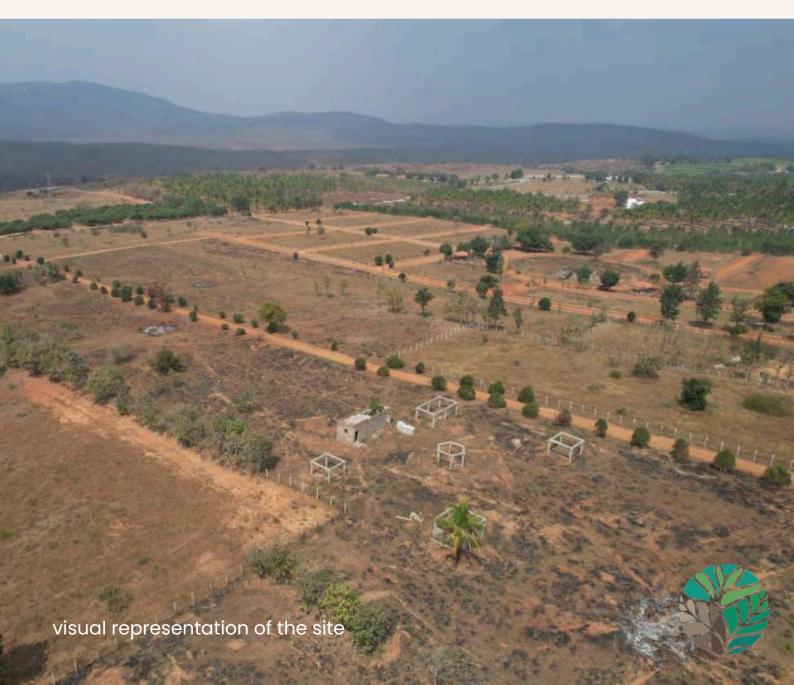

## Amodaa suggests a pleasure trip

Discover tranquility at our premium 30-acre plotted development in Doddaballapur, on the scenic outskirts of Bangalore. Nestled at the foothills of Nandi Hills and Makalidurga, this serene haven offers breathtaking views, lush landscapes, and modern amenities, perfect for those seeking an idyllic retreat from urban life.

## Own a slice of nature in paradise

Experience the ultimate escape at our exclusive plotted development, located in the outskirts of Bengaluru city. This serene enclave features stunning vistas, verdant greenery, and top-notch amenities, providing a perfect blend of natural beauty and modern living