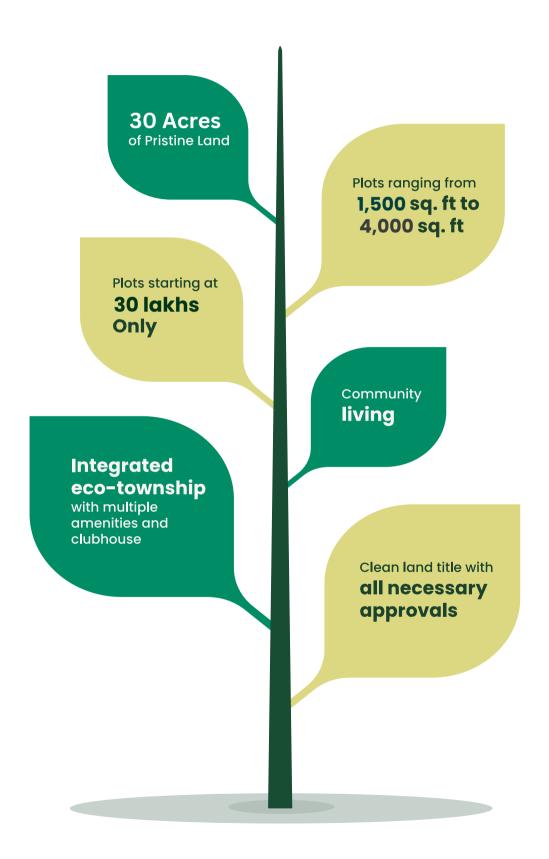

## Amodaa suggests a pleasure trip

Discover tranquility at our premium 30-acre plotted development in Doddaballapur, on the scenic outskirts of Bangalore. Nestled at the foothills of Nandi Hills and Makalidurga, this serene haven offers breathtaking views, lush landscapes, and modern amenities, perfect for those seeking an idyllic retreat from urban life.

## Own a slice of nature in paradise

Experience the ultimate escape at our exclusive plotted development, located in the outskirts of Bengaluru city. This serene enclave features stunning vistas, verdant greenery, and top-notch amenities, providing a perfect blend of natural beauty and modern living